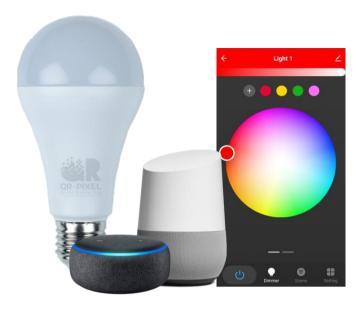

#### **DESCRIPTION:**

QR-PIXEL, Smart LED bulbs lets you have a fully automated control of your inhouse lighting. You can switch the bulb On/Off, you can also adjust brightness, vary the RGB colour according to your desire and also change the colour temperature from 2700K-6500K, according to a schedule, with the Qlite App, and with the installation of it responds accessories, to commands via Amazon Alexa/Google home. Smart bulbs are available in two variants, B22 and E27 types.

#### **QR-CODE**

 Scan the QR-code to access the Qlite APP for controlling our smart products.

#### **ADVANTAGES:**

- •Easy Installation Quick installation with stepby-step guide.
- •Adjusting the colour temperature of the bulb is possible for the range of 2700K-6500K.
- •You can achieve various colour combinations by varying the RGB LEDs of the Smart Bulb.
- •Advanced 0-100% Dimming with precise 1% dimming levels- Set the desired brightness from 0-100% to meet your ambience and cut down your bill.
- •Hand-free Voice Control Compatible with Amazon Alexa and Google home. Make your hand-free smart home life more convenient and easier.
- •Remote Control with Timer and Schedule of the dimmable smart Bulbs from anywhere. All QR Pixel smart Bulbs can be combined in one group, so you can dim/on/off different room lighting with one click.
- •Real time status display on the Qlite Home app.
- •Get even more control of your rooms with smart lighting "scenes." These scenes can change the colours subtly but still have an impact.