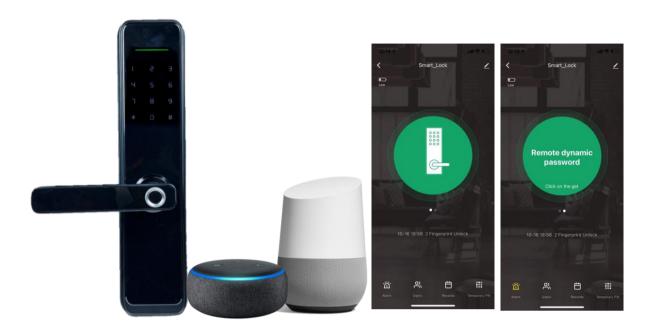

#### **DESCRIPTION:**

QR-PIXEL, Smart door lock helps you secure your house with multiple anti-theft features present such as fingerprint scanner on the handle, RFID card entry, Anti-theft alarm etc. This door handle can be controlled and modified via the Qlite Home App according to your requirements.

#### **SPECIFICATIONS**

- Fingerprint Scanner on the handle.
- RFID card entry.
- Pin entry, key entry available.
- Input voltage : DC 6V battery
- Low power alarm.
- Anti-theft alarm.
- Wireless Type: WIFI 2.4 Ghz
- Wireless standard :IEEE 802.11 b/g/n
- WIFI range 30M

### **ADVANTAGES:**

- •Easy Installation Quick installation with stepby-step guide.
- •Hand-free Voice Control Compatible with Amazon Alexa and Google home. Make your hand-free smart home life more convenient and easier.
- •Remote Control with Timer and Schedule of the smart Door Lock from anywhere. All QR Pixel smart Door locks can be combined in one group, so you can power on/off multiple devices from anywhere in the Wi-Fi range.
- •Real time status display on the Qlite. Home app.
- •Multiple security features present such as fingerprint scanner, anti-theft alarm etc.