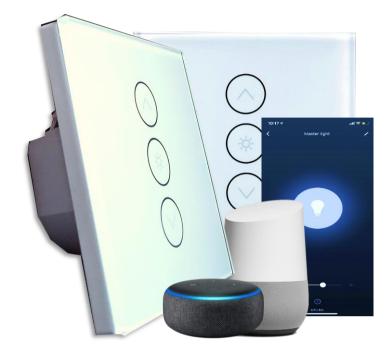

## SMART SINGLE CHANNEL DIMMER SWITCH – QR-SDG01

#### **DESCRIPTION:**

QR-PIXEL, Smart Dimmer Switch lets you turn your Lights On and OFF, also adjust the brightness, according to a schedule, with a smart App, and with the installation of accessories, in responds to voice commands, motion or even your location.

#### **ADVANTAGES:**

- •Easy Installation Quick installation with stepby-step guide.
- •Advanced 0-100% Dimming with precise 1% dimming levels- Set the desired brightness from 0-100% to meet your ambience and cut down your bill.
- •Hand-free Voice Control Compatible with Amazon Alexa and Google home. Make your hand-free smart home life more convenient and easier.
- •Remote Control with Timer and Schedule of the dimmable smart switch from anywhere. All QR Pixel smart switches can be combined in one group, so you can dim/on/off different room lighting with one click.
- •Real time status display on the Qlite Home app.
- •Led Backlit can be controlled during Nighttime.

#### **ADVANTAGES:**

- •Easy Installation Quick installation with stepby-step guide.
- •Advanced 0-100% Dimming with precise 1% dimming levels- Set the desired brightness from 0-100% to meet your ambience and cut down your bill.
- •Hand-free Voice Control Compatible with Amazon Alexa and Google home. Make your hand-free smart home life more convenient and easier. Individual channel control is possible.
- •Remote Control with Timer and Schedule of the dimmable smart switch from anywhere. All QR Pixel smart switches can be combined in one group, so you can dim/on/off different room lighting with one click.
- •Real time status display on the Qlite Home app.
- •Led Backlit can be controlled during Nighttime.