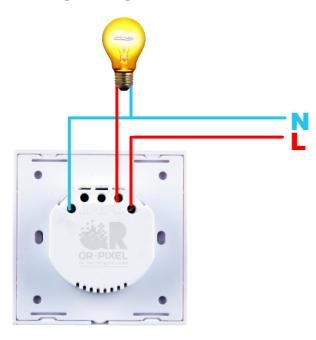

#### WIRING DIAGRAM

#### **DESCRIPTION:**

QR-PIXEL, Smart Dimmer Switch lets you turn your Lights On and OFF, also adjust the brightness, according to a schedule, with a smart App, and with the installation of accessories, in responds to voice commands, motion or even your location.

#### **SPECIFICATIONS**

- Single channels switching & Dimming controller
- Switching & linear Dimming Functions
- Schedule the timing ON/OFF
- Input voltage : AC 100-240 50/60Hz
- Max Load: 400W
- Wireless Type: WIFI 2.4 Ghz
- Wireless standard :IEEE 802.11 b/g/n
- WIFI range 30M
- Module Size: 120 x 76 x 34 mm