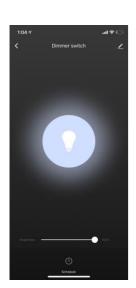

#### **ADVANTAGES:**

- •Easy Installation Quick installation with stepby-step guide.
- •Advanced 0-100% Dimming with precise 1% dimming levels- Set the desired brightness from 0-100% to meet your ambience and cut down your bill.
- •Hand-free Voice Control Compatible with Amazon Alexa and Google home. Make your hand-free smart home life more convenient and easier. Individual channel control is possible.
- •Remote Control with Timer and Schedule of the dimmable smart switch from anywhere. All QR Pixel smart switches can be combined in one group, so you can dim/on/off different room lighting with one click.
- •Real time status display on the Qlite Home app.
- •Led Backlit can be controlled during Nighttime.



#### HOW TO CONFIGURE DEVICE THROUGH QLITE HOME APPLICATION































### MIDDLE EAST HEADQUARTERS QR-Pixel

Unit 1703, 17th Floor Building 1260, Road 2421 Buisness Bay Building, Juffair 324

Kingdom of Bahrain

Mob : +973 3330 8969 : +973 3421 0943 Email : sales@qr-pixel.com

#### INDIA HEADQUARTERS QR-Pixel Pvt LTD

Unit No: A203, First Floor Block II KSSIDC Complex Electronic City (Phase I), Bangalore P.O.Box 560100, Karnataka

India

Mob : +91 91 7774 3932 Email : sales@qr-pixel.com