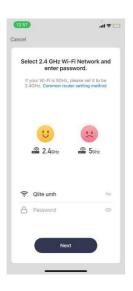

AGRAM





#### **ADVANTAGES:**

- •Easy Installation Quick installation with stepby-step guide.
- •Advanced 0-100% Dimming with precise 1% dimming levels- Set the desired brightness from 0-100% to meet your ambience and cut down your bill.
- •Hand-free Voice Control Compatible with Amazon Alexa and Google home. Make your hand-free smart home life more convenient and easier. Individual channel control is possible.
- •Remote Control with Timer and Schedule of the dimmable smart switch from anywhere. All QR Pixel smart switches can be combined in one group, so you can dim/on/off different room lighting with one click.
- •Real time status display on the Qlite Home app.
- •Led Backlit can be controlled during Nighttime.



#### HOW TO CONFIGURE DEVICE THROUGH QLITE HOME APPLICATION































### MIDDLE EAST HEADQUARTERS QR-Pixel

Unit 1703, 17th Floor Building 1260, Road 2421 Buisness Bay Building, Juffair 324

Kingdom of Bahrain

Mob : +973 3330 8969 : +973 3421 0943 Email : sales@qr-pixel.com

#### INDIA HEADQUARTERS QR-Pixel Pvt LTD

Unit No: A203, First Floor Block II KSSIDC Complex Electronic City (Phase I), Bangalore P.O.Box 560100, Karnataka

India

Mob : +91 91 7774 3932 Email : sales@qr-pixel.com