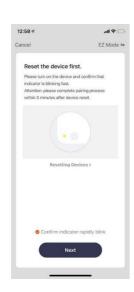

RAM





#### **ADVANTAGES:**

- •Easy Installation Quick installation with stepby-step guide.
- •Advanced 0-100% Dimming with precise 1% dimming levels- Set the desired brightness from 0-100% to meet your ambience and cut down your bill.
- •Hand-free Voice Control Compatible with Amazon Alexa and Google home. Make your hand-free smart home life more convenient and easier. Individual channel control is possible.
- •Remote Control with Timer and Schedule of the dimmable smart switch from anywhere. All QR Pixel smart switches can be combined in one group, so you can dim/on/off different room lighting with one click.
- •Real time status display on the Qlite Home app.
- •Led Backlit can be controlled during Nighttime.



#### HOW TO CONFIGURE DEVICE THROUGH QLITE HOME APPLICATION































### MIDDLE EAST HEADQUARTERS QR-Pixel

Unit 1703, 17th Floor Building 1260, Road 2421 Buisness Bay Building, Juffair 324

Kingdom of Bahrain

Mob : +973 3330 8969 : +973 3421 0943 Email : sales@qr-pixel.com

#### INDIA HEADQUARTERS QR-Pixel Pvt LTD

Unit No: A203, First Floor Block II KSSIDC Complex Electronic City (Phase I), Bangalore P.O.Box 560100, Karnataka

India

Mob : +91 91 7774 3932 Email : sales@qr-pixel.com