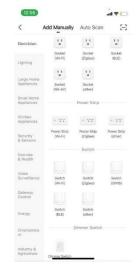

DIAGRAM





#### **ADVANTAGES:**

- •Easy Installation Quick installation with stepby-step guide.
- •Advanced 0-100% Dimming with precise 1% dimming levels- Set the desired brightness from 0-100% to meet your ambience and cut down your bill.
- •Hand-free Voice Control Compatible with Amazon Alexa and Google home. Make your hand-free smart home life more convenient and easier. Individual channel control is possible.
- •Remote Control with Timer and Schedule of the dimmable smart switch from anywhere. All QR Pixel smart switches can be combined in one group, so you can dim/on/off different room lighting with one click.
- •Real time status display on the Qlite Home app.
- •Led Backlit can be controlled during Nighttime.



#### HOW TO CONFIGURE DEVICE THROUGH QLITE HOME APPLICATION































### MIDDLE EAST HEADQUARTERS QR-Pixel

Unit 1703, 17th Floor Building 1260, Road 2421 Buisness Bay Building, Juffair 324

Kingdom of Bahrain

Mob : +973 3330 8969 : +973 3421 0943 Email : sales@qr-pixel.com

#### INDIA HEADQUARTERS QR-Pixel Pvt LTD

Unit No: A203, First Floor Block II KSSIDC Complex Electronic City (Phase I), Bangalore P.O.Box 560100, Karnataka

India

Mob : +91 91 7774 3932 Email : sales@qr-pixel.com