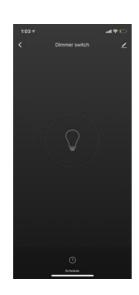

### **ADVANTAGES:**

- •Easy Installation Quick installation with stepby-step guide.
- •Advanced 0-100% Dimming with precise 1% dimming levels- Set the desired brightness from 0-100% to meet your ambience and cut down your bill.
- •Hand-free Voice Control Compatible with Amazon Alexa and Google home. Make your hand-free smart home life more convenient and easier. Individual channel control is possible.
- •Remote Control with Timer and Schedule of the dimmable smart switch from anywhere. All QR Pixel smart switches can be combined in one group, so you can dim/on/off different room lighting with one click.
- •Real time status display on the Qlite Home app.
- •Led Backlit can be controlled during Nighttime.



#### HOW TO CONFIGURE DEVICE THROUGH QLITE HOME APPLICATION































### MIDDLE EAST HEADQUARTERS QR-Pixel

Unit 1703, 17th Floor Building 1260, Road 2421 Buisness Bay Building, Juffair 324

Kingdom of Bahrain

Mob : +973 3330 8969 : +973 3421 0943 Email : sales@qr-pixel.com

#### INDIA HEADQUARTERS QR-Pixel Pvt LTD

Unit No: A203, First Floor Block II KSSIDC Complex Electronic City (Phase I), Bangalore P.O.Box 560100, Karnataka

India

Mob : +91 91 7774 3932 Email : sales@qr-pixel.com