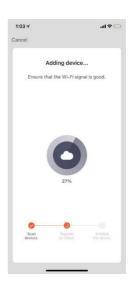

#### **ADVANTAGES:**

- •Easy Installation Quick installation with stepby-step guide.
- •Advanced 0-100% Dimming with precise 1% dimming levels- Set the desired brightness from 0-100% to meet your ambience and cut down your bill.
- •Hand-free Voice Control Compatible with Amazon Alexa and Google home. Make your hand-free smart home life more convenient and easier. Individual channel control is possible.
- •Remote Control with Timer and Schedule of the dimmable smart switch from anywhere. All QR Pixel smart switches can be combined in one group, so you can dim/on/off different room lighting with one click.
- •Real time status display on the Qlite Home app.
- •Led Backlit can be controlled during Nighttime.



#### HOW TO CONFIGURE DEVICE THROUGH QLITE HOME APPLICATION































### MIDDLE EAST HEADQUARTERS QR-Pixel

Unit 1703, 17th Floor Building 1260, Road 2421 Buisness Bay Building, Juffair 324

Kingdom of Bahrain

Mob : +973 3330 8969 : +973 3421 0943 Email : sales@qr-pixel.com

#### INDIA HEADQUARTERS QR-Pixel Pvt LTD

Unit No: A203, First Floor Block II KSSIDC Complex Electronic City (Phase I), Bangalore P.O.Box 560100, Karnataka

India

Mob : +91 91 7774 3932 Email : sales@qr-pixel.com