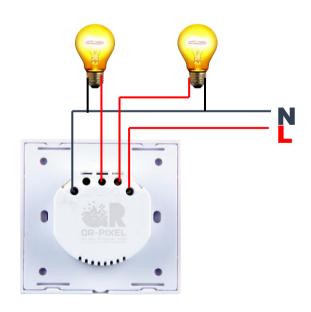

#### WIRING DIAGRAM

#### **DESCRIPTION:**

QR-PIXEL, Smart Dimmer Switch lets you turn your Lights On and OFF, also adjust the brightness, according to a schedule, with a smart App, and with the installation of accessories, in responds to voice commands.

#### **SPECIFICATIONS**

- Two channels switching & Dimming controller
- Switching & linear Dimming Functions
- Schedule the timing ON/OFF
- Input voltage : AC 100-240 50/60Hz
- Max Load : 400W
- Wireless Type: WIFI 2.4 Ghz
- Wireless standard :IEEE 802.11 b/g/n
- WIFI range 30M
- Module Size: 120 x 76 x 34 mm