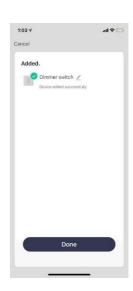

#### **ADVANTAGES:**

- •Easy Installation Quick installation with stepby-step guide.
- •Advanced 0-100% Dimming with precise 1% dimming levels- Set the desired brightness from 0-100% to meet your ambience and cut down your bill.
- •Hand-free Voice Control Compatible with Amazon Alexa and Google home. Make your hand-free smart home life more convenient and easier. Individual channel control is possible.
- •Remote Control with Timer and Schedule of the dimmable smart switch from anywhere. All QR Pixel smart switches can be combined in one group, so you can dim/on/off different room lighting with one click.
- •Real time status display on the Qlite Home app.
- •Led Backlit can be controlled during Nighttime.



#### HOW TO CONFIGURE DEVICE THROUGH QLITE HOME APPLICATION































### MIDDLE EAST HEADQUARTERS QR-Pixel

Unit 1703, 17th Floor Building 1260, Road 2421 Buisness Bay Building, Juffair 324

Kingdom of Bahrain

Mob : +973 3330 8969 : +973 3421 0943 Email : sales@qr-pixel.com

#### INDIA HEADQUARTERS QR-Pixel Pvt LTD

Unit No: A203, First Floor Block II KSSIDC Complex Electronic City (Phase I), Bangalore P.O.Box 560100, Karnataka

India

Mob : +91 91 7774 3932 Email : sales@qr-pixel.com