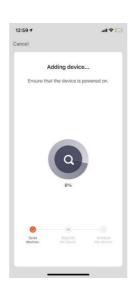

M





#### **ADVANTAGES:**

- •Easy Installation Quick installation with stepby-step guide.
- •Advanced 0-100% Dimming with precise 1% dimming levels- Set the desired brightness from 0-100% to meet your ambience and cut down your bill.
- •Hand-free Voice Control Compatible with Amazon Alexa and Google home. Make your hand-free smart home life more convenient and easier. Individual channel control is possible.
- •Remote Control with Timer and Schedule of the dimmable smart switch from anywhere. All QR Pixel smart switches can be combined in one group, so you can dim/on/off different room lighting with one click.
- •Real time status display on the Qlite Home app.
- •Led Backlit can be controlled during Nighttime.



#### HOW TO CONFIGURE DEVICE THROUGH QLITE HOME APPLICATION































### MIDDLE EAST HEADQUARTERS QR-Pixel

Unit 1703, 17th Floor Building 1260, Road 2421 Buisness Bay Building, Juffair 324

Kingdom of Bahrain

Mob : +973 3330 8969 : +973 3421 0943 Email : sales@qr-pixel.com

#### INDIA HEADQUARTERS QR-Pixel Pvt LTD

Unit No: A203, First Floor Block II KSSIDC Complex Electronic City (Phase I), Bangalore P.O.Box 560100, Karnataka

India

Mob : +91 91 7774 3932 Email : sales@qr-pixel.com