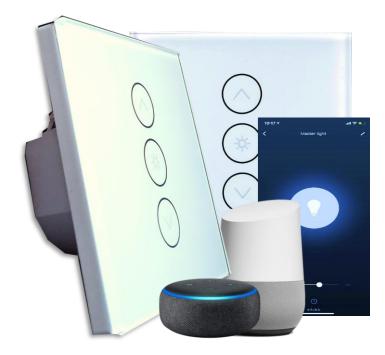

#### HOW TO CONFIGURE DEVICE THROUGH QLITE HOME APPLICATION

#### **ADVANTAGES:**

- •Easy Installation Quick installation with stepby-step guide.
- •Advanced 0-100% Dimming with precise 1% dimming levels- Set the desired brightness from 0-100% to meet your ambience and cut down your bill.
- •Hand-free Voice Control Compatible with Amazon Alexa and Google home. Make your hand-free smart home life more convenient and easier.
- •Remote Control with Timer and Schedule of the dimmable smart switch from anywhere. All QR Pixel smart switches can be combined in one group, so you can dim/on/off different room lighting with one click.
- •Real time status display on the Qlite Home app.
- •Led Backlit can be controlled during Nighttime.