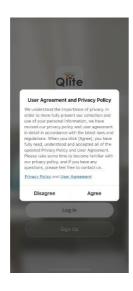

IRING DIAGRAM





#### **ADVANTAGES:**

- •Easy Installation Quick installation with stepby-step guide.
- •Advanced 0-100% Dimming with precise 1% dimming levels- Set the desired brightness from 0-100% to meet your ambience and cut down your bill.
- •Hand-free Voice Control Compatible with Amazon Alexa and Google home. Make your hand-free smart home life more convenient and easier. Individual channel control is possible.
- •Remote Control with Timer and Schedule of the dimmable smart switch from anywhere. All QR Pixel smart switches can be combined in one group, so you can dim/on/off different room lighting with one click.
- •Real time status display on the Qlite Home app.
- •Led Backlit can be controlled during Nighttime.



#### HOW TO CONFIGURE DEVICE THROUGH QLITE HOME APPLICATION































### MIDDLE EAST HEADQUARTERS QR-Pixel

Unit 1703, 17th Floor Building 1260, Road 2421 Buisness Bay Building, Juffair 324

Kingdom of Bahrain

Mob : +973 3330 8969 : +973 3421 0943 Email : sales@qr-pixel.com

#### INDIA HEADQUARTERS QR-Pixel Pvt LTD

Unit No: A203, First Floor Block II KSSIDC Complex Electronic City (Phase I), Bangalore P.O.Box 560100, Karnataka

India

Mob : +91 91 7774 3932 Email : sales@qr-pixel.com