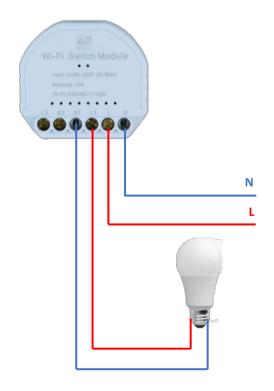

# **Smart Lighting Solutions**

On The Brighter Side





## SMART SWITCH MODULAR 1-WAY – QR-SDG01

#### **DESCRIPTION:**

QR-PIXEL, Smart 1 way modular Switch lets you convert any non smart device into a smart device. You can switch any device On/Off according to a schedule, with a smart App, and with the installation of accessories, in responds to voice commands.

#### **SPECIFICATIONS**

- Single channels switching.
- Schedule the timing ON/OFF
- Input voltage : AC 100-240 50/60Hz
- Max Load: 400W
- Wireless Type: WIFI 2.4 Ghz
- Wireless standard :IEEE 802.11 b/g/n
- WIFI range 30M

#### WIRING DIAGRAM





#### **ADVANTAGES:**

- •Easy Installation Quick installation with stepby-step guide.
- •Converts a non-smart switching device into a fully automated smart switching device.
- Advanced control of non-smart devices.
  Automated switching function which can be controlled from the Qlite Home App or by voice control.
- •Hand-free Voice Control Compatible with Amazon Alexa and Google home. Make your hand-free smart home life more convenient and easier.
- •You can set a Timer and Schedule of the Smart Wi-Fi 1-way switches from anywhere. All QR Pixel smart switches can be combined in one group, so you can switch/on/off different devices with one click.
- •Real time status display on the Qlite Home app.
- •It can be easily fixed on the back of a 3x3 physical switch



### SMART SWITCH Modular