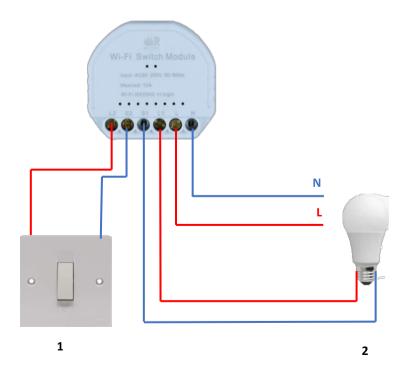

e. All QR Pixel smart switches can be combined in one group, so you can switch/on/off different devices with one click.
- •Real time status display on the Qlite Home app.
- •It can be easily fixed on the back of a 3x3 physical switch



### SMART SWITCH Modular 2-Way – QR-SDG02

#### **DESCRIPTION:**

QR-PIXEL, Smart 2 way modular Switch lets you convert any two non smart devices into two smart devices. You can switch any device On/Off according to a schedule, with a smart App, and with the installation of accessories, in responds to voice commands.

#### **SPECIFICATIONS**

- Two channels switching.
- Schedule the timing ON/OFF
- Input voltage : AC 100-240 50/60Hz
- Max Load : 400W
- Wireless Type: WIFI 2.4 Ghz
- Wireless standard :IEEE 802.11 b/g/n
- WIFI range 30M

#### WIRING DIAGRAM





#### **ADVANTAGES:**

- •Easy Installation Quick installation with stepby-step guide.
- •Converts a non-smart switching device into a fully automated smart switching device.
- Advanced control of non-smart devices.
  Automated switching function which can be controlled from the Qlite Home App or by voice control.
- •Hand-free Voice Control Compatible with Amazon Alexa and Google home. Make your hand-free smart home life more convenient and easier.
- •You can set a Timer and Schedule of the Smart Wi-Fi 2-way switches from anywhere. All QR Pixel smart switches can be combined in one group, so you can switch/on/off different devices with one click.
- •Real time status display on the Qlite Home app.
- •It can be easily fixed on the back of a 3x3 physical switch





### MIDDLE EAST HEADQUA