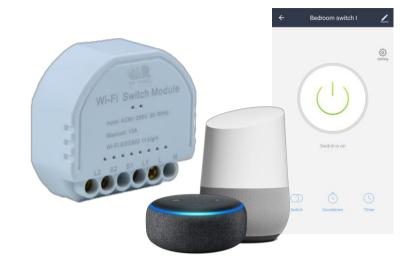

#### **ADVANTAGES:**

- •Easy Installation Quick installation with stepby-step guide.
- •Converts a non-smart switching device into a fully automated smart switching device.
- Advanced control of non-smart devices.
  Automated switching function which can be controlled from the Qlite Home App or by voice control.
- •Hand-free Voice Control Compatible with Amazon Alexa and Google home. Make your hand-free smart home life more convenient and easier.
- •You can set a Timer and Schedule of the Smart Wi-Fi 1-way switches from anywhere. All QR Pixel smart switches can be combined in one group, so you can switch/on/off different devices with one click.
- •Real time status display on the Qlite Home app.
- •It can be easily fixed on the back of a 3x3 physical switch

#### **ADVANTAGES:**

- •Easy Installation Quick installation with stepby-step guide.
- •Converts a non-smart switching device into a fully automated smart switching device.
- Advanced control of non-smart devices.
  Automated switching function which can be controlled from the Qlite Home App or by voice control.
- •Hand-free Voice Control Compatible with Amazon Alexa and Google home. Make your hand-free smart home life more convenient and easier.
- •You can set a Timer and Schedule of the Smart Wi-Fi 2-way switches from anywhere. All QR Pixel smart switches can be combined in one group, so you can switch/on/off different devices with one click.
- •Real time status display on the Qlite Home app.
- •It can be easily fixed on the back of a 3x3 physical switch