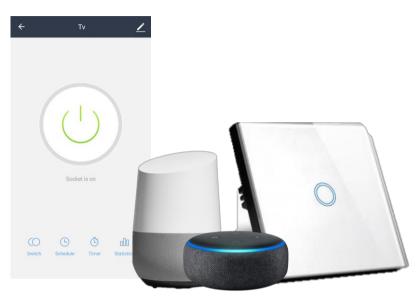

#### SMART WI-FI TOUCH SWITCH (1 TO 4-GANG) – QR-STS1 TO QR-STS4

#### **DESCRIPTION:**

QR-PIXEL, Smart Wi-Fi Touch Switch lets you turn your connected device On/OFF, with the Qlite App, and with the installation of accessories, in responds to voice commands. It supports 2-way and 3-way communication. It is also able to monitor your energy consumption, allowing you to save power.

#### **ADVANTAGES:**

•Easy Installation - Quick installation with stepby-step guide.

•Hand-free Voice Control – Compatible with Amazon Alexa and Google home. Make your hand-free smart home life more convenient and easier.