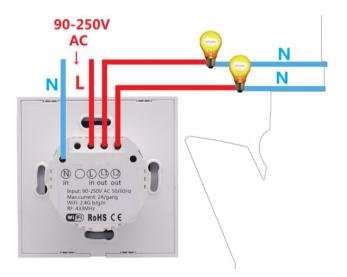

#### Wiring Diagram

#### **SPECIFICATIONS**

- One to Four channel switching controller.
- Universal Socket
- Energy Monitoring Functions.
- Consists of 1 to 4 switches.
- Schedule the timing ON/OFF
- Input voltage : AC 110-240 50/60Hz
- Rated Load 625W/Gang
- Wireless Type: WIFI 2.4 Ghz
- Wireless standard :IEEE 802.11 b/g/n
- WIFI range 30M
- Size 86x86x34 mm.