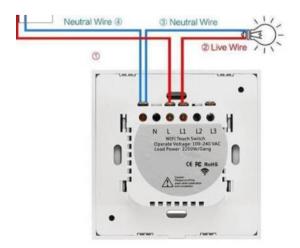

#### Wiring Diagram

L live line

#### **SPECIFICATIONS**

- Single channels switching controller
- Universal Socket
- Energy Monitoring Functions.
- Consists of 8 switches.
- Schedule the timing ON/OFF
- Input voltage : AC 110-240 50/60Hz
- Max Load : 2500W
- Rated Load 625W/Gang
- Wireless Type: WIFI 2.4 Ghz
- Wireless standard :IEEE 802.11 b/g/n
- WIFI range 30M
- Size 146x86x40 mm.