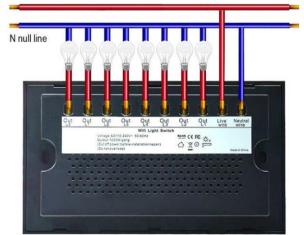

n when they are supposed to be powered off.



#### **SMART 8 GANG WI-FI TOUCH SWITCH**

#### **DESCRIPTION:**

QR-PIXEL, Smart Wi-Fi Touch Switch lets you turn your connected device On/OFF, with the Qlite App, and with the installation of accessories, in responds to voice commands. It supports 2-way and 3-way communication. It is also able to monitor your energy consumption, allowing you to save power.



#### **SPECIFICATIONS**

- Single channels switching controller
- Universal Socket
- Energy Monitoring Functions.
- Consists of 8 switches.
- Schedule the timing ON/OFF
- Input voltage : AC 110-240 50/60Hz
- Max Load : 2500W
- Rated Load 625W/Gang
- Wireless Type: WIFI 2.4 Ghz
- Wireless standard :IEEE 802.11 b/g/n
- WIFI range 30M
- Size 146x86x40 mm.

#### Wiring Diagram

L live line



#### **ADVANTAGES:**

•Easy Installation - Quick installation with stepby-step guide.

•Hand-free Voice Control – Compatible with Amazon Alexa and Google home. Make your hand-free smart home life more convenient and easier.

•You can set the Timer and Schedule of the smart sockets from anywhere. All QR Pixel smart sockets can be combined in one group, so you can on/off different sockets with one click.

•Elimination of Vampire draw or phantom load as the Smart Socket identifies devices that consume power even when they are supposed to be powered off.



#### VARIETY:

QR-PIXEL, Smart Wi-Fi Touch Switch is available in 4 varients ->



QR-STS1



QR-STS2





QR-STS3

QR-STS4





#### MIDDLE EAST HEADQUARTERS QR-Pixel

Unit 1703, 17th Floor Building 1260, Road 2421 Buisness Bay Building,