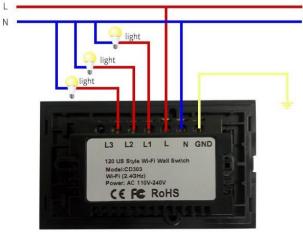

aw or phantom load as the Smart Socket identifies devices that consume power even when they are supposed to be powered off.





#### **DESCRIPTION:**

QR-PIXEL, Smart Wi-Fi Touch Switch lets you turn your connected device On/OFF, with the Qlite App, and with the installation of accessories, in responds to voice commands. It supports 2-way and 3-way communication. It is also able to monitor your energy consumption, allowing you to save power.

#### **SPECIFICATIONS**

- Three channel switching controller.
- Universal Socket
- Energy Monitoring Functions.
- Consists of 3 switches.
- Schedule the timing ON/OFF
- Input voltage : AC 110-240 50/60Hz
- Rated Load 625W/Gang
- Max Load 1875W
- Wireless Type: WIFI 2.4 Ghz
- Wireless standard :IEEE 802.11 b/g/n
- WIFI range 30M
- Size 86x86x34 mm.



### Wiring Diagram



#### **ADVANTAGES:**

•Easy Installation - Quick installation with stepby-step guide.

•Hand-free Voice Control – Compatible with Amazon Alexa and Google home. Make your hand-free smart home life more convenient and easier.

•You can set the Timer and Schedule of the smart sockets from anywhere. All QR Pixel smart sockets can be combined in one group, so you can on/off different sockets with one click.

•Elimination of Vampire draw or phantom load as the Smart Socket identifies devices that consume power even when they are supposed to be powered off.



#### SMART WI-FI 4 GANG TOUCH SWITCH WITH FAN CONTROLLER

#### **DESCRIPTION:**

QR-PIXEL, Smart Wi-Fi 4 Gang Touch Switch with fan controller lets you turn your connected device On/OFF and can also control the switc