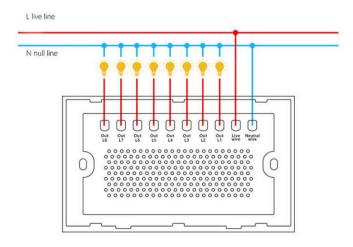

QR-PIXEL, Smart Wi-Fi 4 Gang Touch Switch with fan controller lets you turn your connected device On/OFF and can also control the switching and speed of your fan with the Qlite App, and with the installation of accessories, in responds to voice commands. It supports 2-way and 3-way communication. It is also able to monitor your energy consumption, allowing you to save power.

#### **SPECIFICATIONS**

- Four channel switching controller.
- Fan Switching Function.
- Energy Monitoring Functions.
- Schedule the timing ON/OFF
- Input voltage : AC 110-240 50/60Hz
- Rated Load 600W (Fan Controller) + 2500W (4 Gang Switch)
- Wireless Type: WIFI 2.4 Ghz
- Wireless standard :IEEE 802.11 b/g/n
- WIFI range 30M
- Color White, Black colored glass touch panel.
- Size 86x86x34 mm.

#### Wiring Diagram





#### **ADVANTAGES:**

•Easy Installation - Quick installation with stepby-step guide.

•Advanced 0-100% fan speed. Set the desired fan speed from 0-100% to meet your ambience and cut down your bill.

•Hand-free Voice Control – Compatible with Amazon Alexa and Google home. Make your hand-free smart home life more convenient and easier.

•You can set the Timer and Schedule of the smart sockets from anywhere. All QR Pixel smart switches can be combined in one group, so you can on/off different switches with one click.



#### **DESCRIPTION:**

QR-PIXEL, Smart Wi-Fi Touch Switch lets you turn your connected device On/OFF, with the Qlite App, and with the installation of accessories, in responds to voice commands. It supports 2-way and 3-way communication. It is also able to monitor your en