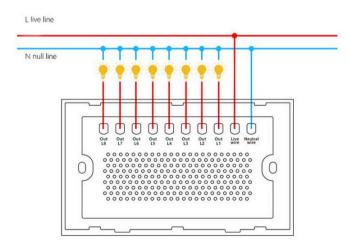

R Pixel smart switches can be combined in one group, so you can on/off different switches with one click.



#### **DESCRIPTION:**

QR-PIXEL, Smart Wi-Fi Touch Switch lets you turn your connected device On/OFF, with the Qlite App, and with the installation of accessories, in responds to voice commands. It supports 2-way and 3-way communication. It is also able to monitor your energy consumption, allowing you to save power.

#### **SPECIFICATIONS**

- Four channel switching controller.
- Universal Socket
- Energy Monitoring Functions.
- Consists of 4 switches.
- Schedule the timing ON/OFF
- Input voltage : AC 110-240 50/60Hz
- Rated Load 625W/Gang
- Max Load 2500W
- Wireless Type: WIFI 2.4 Ghz
- Wireless standard :IEEE 802.11 b/g/n
- WIFI range 30M
- Size 86x86x34 mm.

#### Wiring Diagram





#### **ADVANTAGES:**

•Easy Installation - Quick installation with stepby-step guide.

•Hand-free Voice Control – Compatible with Amazon Alexa and Google home. Make your hand-free smart home life more convenient and easier.

•You can set the Timer and Schedule of the smart sockets from anywhere. All QR Pixel smart sockets can be combined in one group, so you can on/off different sockets with one click.

•Elimination of Vampire draw or phantom load as the Smart Socket identifies devices that consume power even when they are supposed to be powered off.



#### **SMART 8 GANG WI-FI TOUCH SWITCH**

#### **DESCRIPTION:**

QR-PIXEL, Smart Wi-Fi Touch Switch lets you turn your connected device On/OFF, with the Qlite App, and with the installation of accessories, in responds to voice commands.