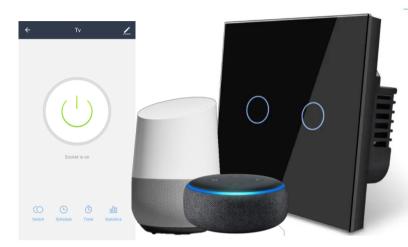

#### **SPECIFICATIONS**

- Two channel switching controller.
- Universal Socket
- Energy Monitoring Functions.
- Consists of 2 switches.
- Schedule the timing ON/OFF
- Input voltage : AC 110-240 50/60Hz
- Max Load : 1250W
- Rated Load 625W/Gang
- Wireless Type: WIFI 2.4 Ghz
- Wireless standard :IEEE 802.11 b/g/n
- WIFI range 30M
- Size 86x86x34 mm.

#### **DESCRIPTION:**

QR-PIXEL, Smart Wi-Fi Touch Switch lets you turn your connected device On/OFF, with the Qlite App, and with the installation of accessories, in responds to voice commands. It supports 2-way and 3-way communication. It is also able to monitor your energy consumption, allowing you to save power.

#### **ADVANTAGES:**

•Easy Installation - Quick installation with stepby-step guide.

•Hand-free Voice Control – Compatible with Amazon Alexa and Google home. Make your hand-free smart home life more convenient and easier.