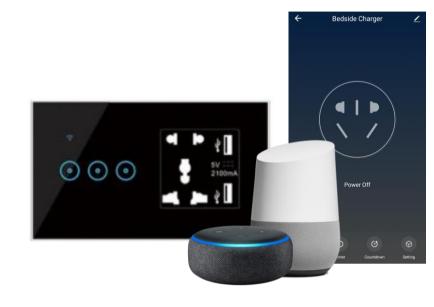

# SMART WALL SOCKET WITH 2 GANG SWITCHES AND USB CHARGERS – QR-SS13G2AU

#### **DESCRIPTION:**

QR-PIXEL, Smart Wall Socket with 2 Gang switches and USB chargers lets you turn your connected device On/OFF, also adjust the power output according to a schedule, with the Qlite App, and with the installation of accessories, responds to voice commands, motion or even your location. It can also able to monitor energy consumption. vour allowing you to save power.

#### **SPECIFICATIONS**

- Two channels switching controller
- Universal Socket
- Energy Monitoring Functions.
- Schedule the timing ON/OFF
- 2 USB Ports (200 mA/5V)
- Input voltage: AC 100-240 50/60Hz
- Max Load : 2000W (Switches) 3500W (Socket)
- Wireless Type: WIFI 2.4 Ghz
- Wireless standard :IEEE 802.11 b/g/n
- WIFI range 30M
- High quality crystal tempered glass panel design, never fade. X

#### **ADVANTAGES:**

- •Easy Installation Quick installation with stepby-step guide.
- •Hand-free Voice Control Compatible with Amazon Alexa and Google home. Make your hand-free smart home life more convenient and easier.
- •You can set the Timer and Schedule of the smart sockets from anywhere. All QR Pixel smart sockets can be combined in one group, so you can on/off different sockets with one click.
- •Consists of Two USB Charging stations and touch switches.
- •Elimination of Vampire draw or phantom load as the Smart Socket identifies devices that consume power even when they are supposed to be powered off.
- •Real time status Real time display of energy consumption of the device, ensuring energy saving.