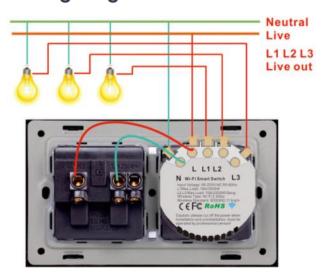

#### **Wiring Diagram**

#### **SPECIFICATIONS**

- Two channels switching controller
- Universal Socket
- Energy Monitoring Functions.
- Schedule the timing ON/OFF
- 2 USB Ports (200 mA/5V)
- Input voltage: AC 100-240 50/60Hz
- Max Load : 2000W (Switches) 3500W (Socket)
- Wireless Type: WIFI 2.4 Ghz
- Wireless standard :IEEE 802.11 b/g/n
- WIFI range 30M
- High quality crystal tempered glass panel design, never fade. X