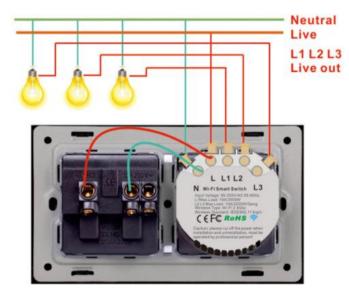

### **Wiring Diagrams**

#### **SPECIFICATIONS**

- · Three channels switching controller
- Universal Socket
- Energy Monitoring Functions.
- Schedule the timing ON/OFF
- 2 USB Ports (200 mA/5V)
- Input voltage : AC 100-240 50/60Hz
- Max Load : 2000W (Switches) 3500W (Socket)
- Wireless Type: WIFI 2.4 Ghz
- Wireless standard :IEEE 802.11 b/g/n
- WIFI range 30M
- High quality crystal tempered glass panel design, never fade.