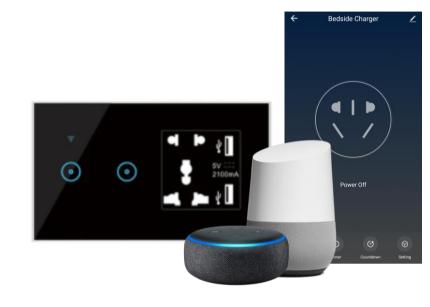

# SMART WALL SOCKET WITH 2 GANG SWITCHES AND USB CHARGERS – QR-SS13G2AU

#### **ADVANTAGES:**

- •Easy Installation Quick installation with stepby-step guide.
- •Hand-free Voice Control Compatible with Amazon Alexa and Google home. Make your hand-free smart home life more convenient and easier.
- •You can set the Timer and Schedule of the smart sockets from anywhere. All QR Pixel smart sockets can be combined in one group, so you can on/off different sockets with one click.
- •Consists of Two USB Charging stations and touch switches.
- •Elimination of Vampire draw or phantom load as the Smart Socket identifies devices that consume power even when they are supposed to be powered off.
- •Real time status Real time display of energy consumption of the device, ensuring energy saving.