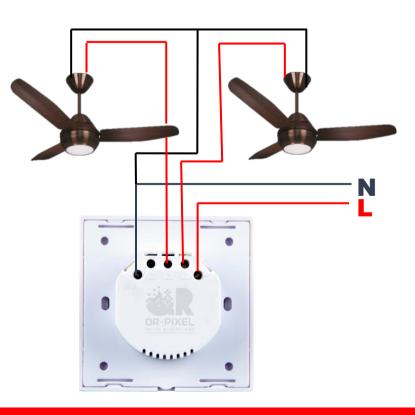

#### WIRING DIAGRAM

#### **DESCRIPTION:**

QR-PIXEL, two channel Smart Fan Switch lets you turn two of your Fans On and OFF, it also helps in adjusting the fan speed, according to a schedule, with a smart App, and with the installation of accessories, it responds to voice commands.

#### **SPECIFICATIONS**

- Two channel fan switching function.
- Schedule the timing ON/OFF
- Input voltage : AC 110-240 50/60Hz
- Max Load : 400W
- Wireless Type: WIFI 2.4 Ghz
- Wireless standard :IEEE 802.11 b/g/n
- WIFI range 30M
- Module Size: 120 x 76 x 34 mm
- Color White, Black colored glass touch panel.