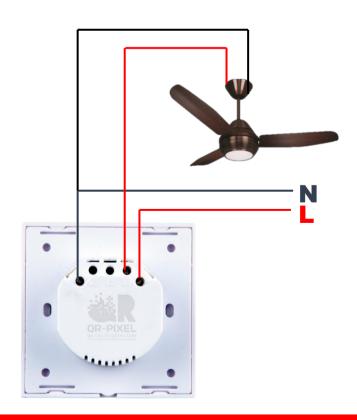

#### WIRING DIAGRAM

#### **DESCRIPTION:**

QR-PIXEL, Smart Fan Switch lets you turn your Fan On and OFF, it also helps in adjusting the fan speed, according to a schedule, with a smart App, and with the installation of accessories, it responds to voice commands.

#### **SPECIFICATIONS**

- · Fan Switching Function.
- Schedule the timing ON/OFF
- Input voltage : AC 110-240 50/60Hz
- Max Load : 400W
- Wireless Type: WIFI 2.4 Ghz
- Wireless standard :IEEE 802.11 b/g/n
- WIFI range 30M
- Module Size: 120 x 76 x 34 mm
- Color White, Black colored glass touch panel.