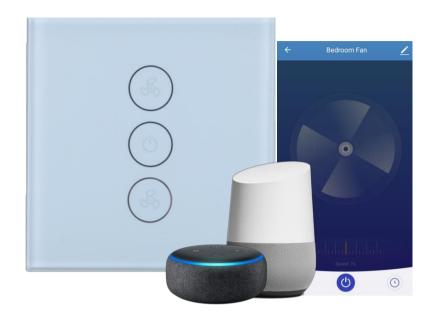

## SMART SINGLE CHANNEL FAN SWITCH-QR-SFG01

#### **ADVANTAGES:**

- •Easy Installation Quick installation with stepby-step guide.
- •Advanced 0-100% fan speed. Set the desired fan speed from 0-100% to meet your ambience and cut down your bill.
- •Hand-free Voice Control Compatible with Amazon Alexa and Google home. Make your hand-free smart home life more convenient and easier.
- •Remote Control with Timer and Schedule of the smart Fan switch from anywhere. All QR Pixel smart fan switches can be combined in one group, so you can dim/on/off different fans with one click.
- •Real time status display on the Qlite Home app.
- •Led Backlit can be controlled during Night-time.
- •Glass touch panel control for easier control.