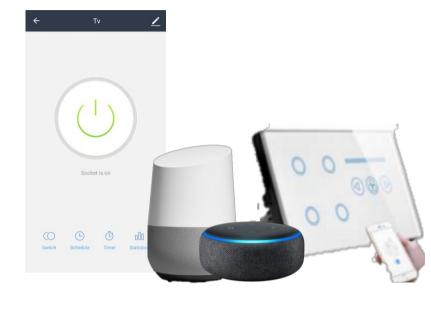

## SMART WI-FI 4 GANG TOUCH SWITCH WITH FAN CONTROLLER

#### **DESCRIPTION:**

QR-PIXEL, Smart Wi-Fi 4 Gang Touch Switch with fan controller lets you turn your connected device On/OFF and can also control the switching and speed of your fan with the Qlite App, and with the installation of accessories, in responds to voice commands. It supports 2-way and 3-way communication. It is also able to monitor your energy consumption, allowing you to save power.

#### **ADVANTAGES:**

- •Easy Installation Quick installation with stepby-step guide.
- •Advanced 0-100% fan speed. Set the desired fan speed from 0-100% to meet your ambience and cut down your bill.
- •Hand-free Voice Control Compatible with Amazon Alexa and Google home. Make your hand-free smart home life more convenient and easier.
- •You can set the Timer and Schedule of the smart sockets from anywhere. All QR Pixel smart switches can be combined in one group, so you can on/off different switches with one click.
- •Real time status Real time display of energy consumption of the device, ensuring energy saving.