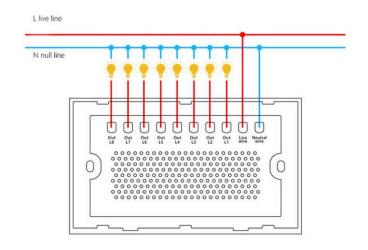

-PIXEL, Smart Wi-Fi 4 Gang Touch Switch with fan controller lets you turn your connected device On/OFF and can also control the switching and speed of your fan with the Qlite App, and with the installation of accessories, in responds to voice commands. It supports 2-way and 3-way communication. It is also able to monitor your energy consumption, allowing you to save power.

#### **SPECIFICATIONS**

- Four channel switching controller.
- Fan Switching Function.
- Energy Monitoring Functions.
- Schedule the timing ON/OFF
- Input voltage : AC 110-240 50/60Hz
- Rated Load 600W (Fan Controller) + 2500W (4 Gang Switch)
- Wireless Type: WIFI 2.4 Ghz
- Wireless standard :IEEE 802.11 b/g/n
- WIFI range 30M
- Color White, Black colored glass touch panel.
- Size 86x86x34 mm.

### **Wiring Diagram**





#### **ADVANTAGES:**

- •Easy Installation Quick installation with stepby-step guide.
- •Advanced 0-100% fan speed. Set the desired fan speed from 0-100% to meet your ambience and cut down your bill.
- •Hand-free Voice Control Compatible with Amazon Alexa and Google home. Make your hand-free smart home life more convenient and easier.
- •You can set the Timer and Schedule of the smart sockets from anywhere. All QR Pixel smart switches can be combined in one group, so you can on/off different switches with one click.
- •Real time status Real time display of energy consumption of the device, ensuring energy saving.





## MIDDLE EAST HEADQUARTERS QR-Pixel

Unit 1703, 17th Floor Building 1260, Road 2421 Buisness Bay Building, Juffair 324

Kingdom of Bahrain

Mob : +973 3330 8969 : +973 3