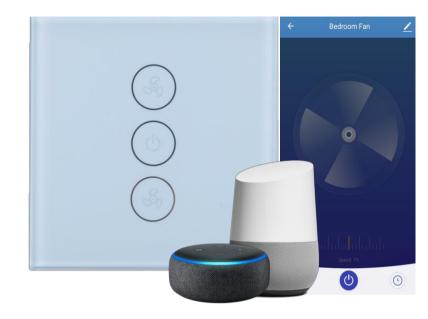

## SMART SINGLE CHANNEL FAN SWITCH-QR-SFG01

#### **DESCRIPTION:**

QR-PIXEL, Smart Fan Switch lets you turn your Fan On and OFF, it also helps in adjusting the fan speed, according to a schedule, with a smart App, and with the installation of accessories, it responds to voice commands.

#### **ADVANTAGES:**

- •Easy Installation Quick installation with stepby-step guide.
- •Advanced 0-100% fan speed. Set the desired fan speed from 0-100% to meet your ambience and cut down your bill.
- •Hand-free Voice Control Compatible with Amazon Alexa and Google home. Make your hand-free smart home life more convenient and easier.
- •Remote Control with Timer and Schedule of the smart Fan switch from anywhere. All QR Pixel smart fan switches can be combined in one group, so you can dim/on/off different fans with one click.
- •Real time status display on the Qlite Home app.
- •Led Backlit can be controlled during Night-time.
- •Glass touch panel control for easier control.